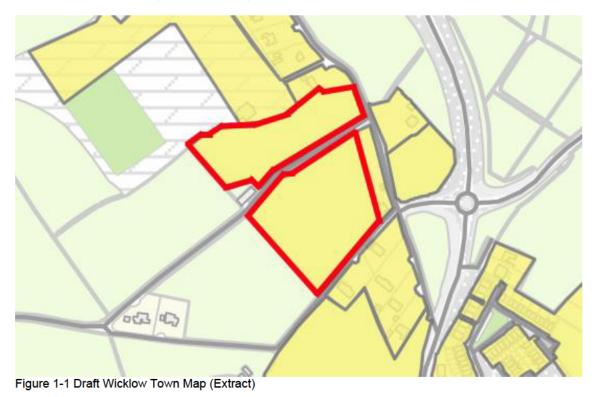

### Draft RZLT Map

Extent of Land within Scope of RZLT

The figure below is an extract from the Draft Wicklow Town RZLT Map and indicates the extent of our client's land currently within the scope of the Residential Zoned Land Tax outlined in red.